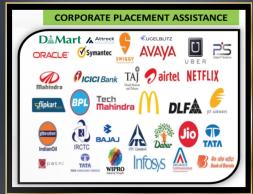

## WHAT is SAMYAK

- Skill / Job Oriented Training Classes
- Anyone Aged 5-60 is customer
- NDSC, ISO, Adobe, AutoDesk, IBM, Tally, SAP, HP, Google, Apple, Amazon, ISTQB - Everything
- Assured Placements
- Tie up for Student Loan = More Admissions Easily