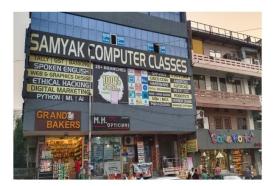

|                      |                     |
| Building Rent            | 40,000              | 480,000              |                      | Yearly Profit       |
| Elec. / Internet Bills   | 10,000              | 120,000              |                      | 3,657,000           |
| Staff Salaries           | 85,000              | 1,020,000            |                      |                     |
| Miscellaneous            | 15,000              | 180,000              | Monthly Profit       |                     |
| Total Expenses           | 150,000             | 1,800,000            | 304,750              |                     |
| Brand Royalty (15%)      | 80,250              | 963,000              |                      |                     |



# **Sample Photos**















## Support





- Optimized Hiring
- Effective Advertising
- Continuous Staff Training
- Digital Leads from National promotions
- Internationally Valid Certifications
- Visit from HO & Local guidance
- New Business Verticals for extra income
- Placement Support For Students