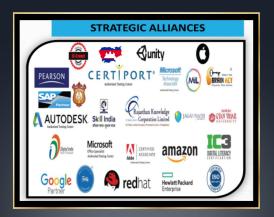

## WHAT is SAMYAK

- Skill / Job Oriented Training Classes
- Anyone Aged 5-60 is customer
- NDSC, ISO, Adobe, AutoDesk, IBM, Tally, SAP, HP, Google, Apple, Amazon, ISTQB - Everything
- Assured Placements
- Tie up for Student Loan = More Admissions Easily