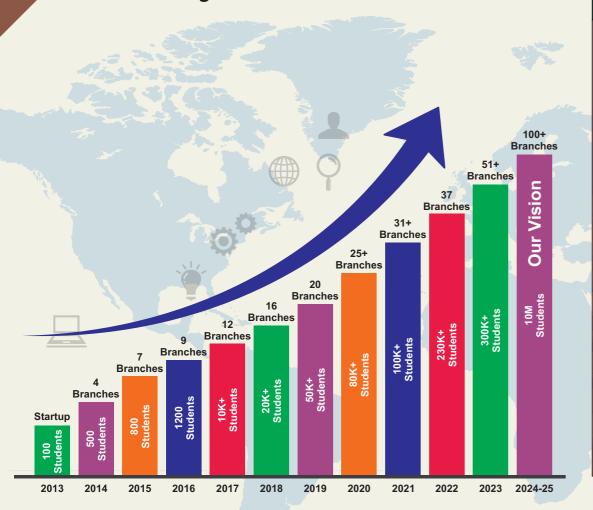

| Amount (+ GST) |  |
|-------------------------------------------|----------------|--|
| Franchise Fee                             | 400,000        |  |
| Office Branding                           | 100,000        |  |
| Aluminium Partition                       | 100,000        |  |
| Computer Systems - 12                     | 145,000        |  |
| Furniture                                 | 85,000         |  |
| 20 Tables, 35 Chairs, 1Sofa, Cabin Items  |                |  |
| Electrical, Internet and CCTV             | 80,000         |  |
| Air Conditioner - 1                       | 40,000         |  |
| Classifieds (Justdial, Sulekha, UrbanPro) | 200,000        |  |
| Total                                     | 11,50,000      |  |

### Samyak Growth 2013-2024



## Jaipur

- Vaishali Nagar
- Gopalpura
- Raja Park
- Vidhyadhar Nagar
- Mansarovar
- Pratap Nagar
- Ambabari
- Brahampuri
- C-Scheme
- Muhana Road
- Malviya Nagar
- Tonk Phatak
- Jagatpura
- Niwaru Road
- \* Sodala
- ◆ Jhotwara
- Sanganer
- Chomu

## Rajasthan

- Neem ka Thana
- Sikar
- Alwar
- Dausa
- Talwandi Kota
- Borkheda Kota
- Gumanpura Kota
- Station Rd Kota
- ◆ Sardarshahar, churu
- Bharatpur
- ◆ Bassi (Coming soon)



## Worldwide

- Vadodara
- Ahmedabad
- Ludhiana
- Gurgaon
- Delhi
- ◆ Panchkula, Chandigarh
- Pune
- Indore
- + USA
- UK | Dubai



**For Franchise Enquiry Connect**