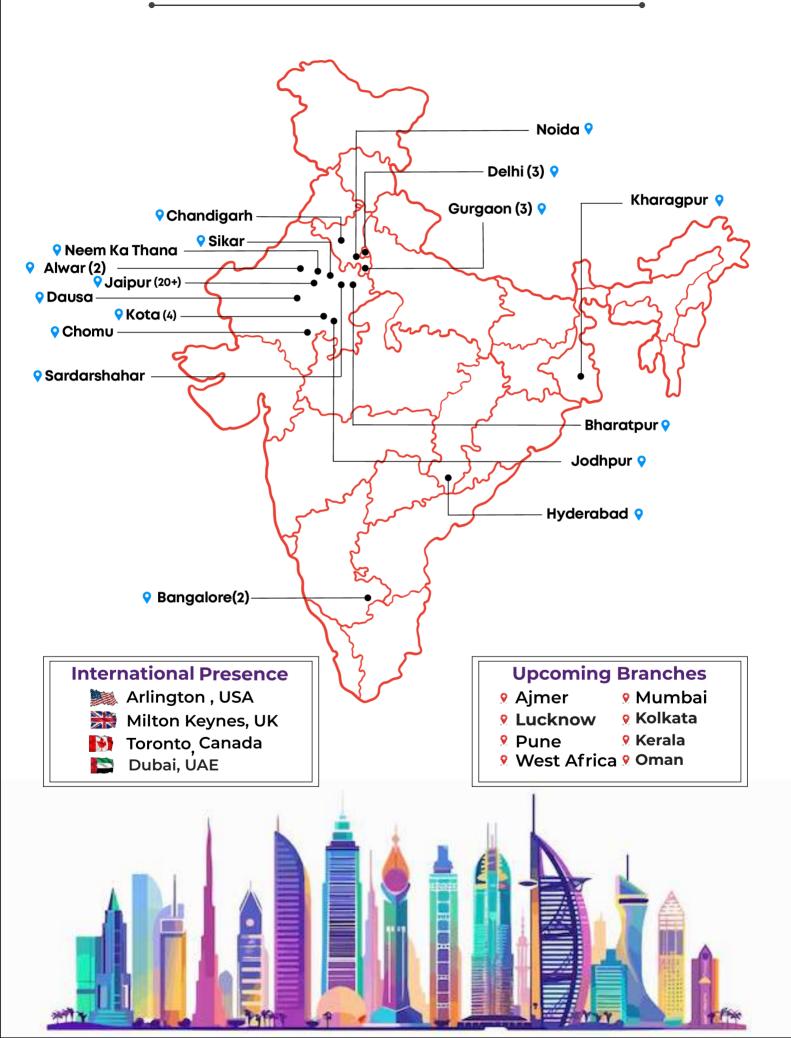

### Jaipur

- Vaishali Nagar
- Gopalpura
- Raja Park
- Vidhyadhar Nagar
- Mansarovar
- Pratap Nagar
- Ambabari
- Brahampuri
- C-Scheme
- Muhana Road
- Malviya Nagar
- Tonk Phatak
- Jagatpura
- Niwaru Road
- Sodala
- Jhotwara
- Sanganer

#### Rest of the Rajasthan

- Jodhpur
- Kota, Talwandi
- Kota, Borkheda
- Kota, Gumanpura
- Kota, Station Rd
- Bharatpur
- Sikar
- Alwar, Manu Marg
- Alwar, Agrasen Tower
- Churu, Sardarshahar
- Dausa | Bassi
- Neem ka Thana
- Chomu
- Vatika

## Rest of the World

- USA, Arlington
- UK, Milton Keynes
- + Canada, Toronto
- UAE, Dubai
- Bangalore, Indira Nagar
- Bangalore, Kengeri
- Hyderabad, Kothapet
- West Bengal, Kharagpur
- Gurgaon, Sec-14
- Gurgaon, Badshahpur
- Gurgaon, Farukh Nagar
- Delhi, Dwarka
- Delhi, Preet vihar
- Delhi, Bindapur
- UP, Noida
- Chandigarh

## SAMYAK'S Presence Worldwide