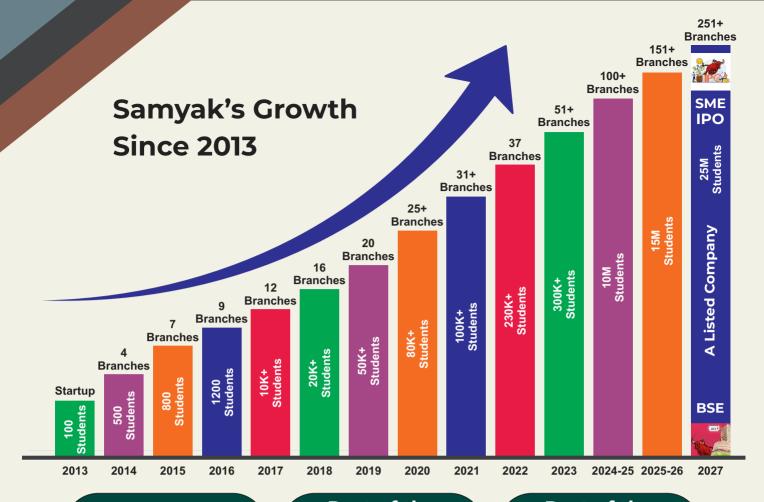

## Fastest Growing Computer Training Institution

- Estd 2013 | 12+ Years Experienced Company
- IT Skills | Certifications | Job Oriented Programs
- 51+ Branches Worldwide & Growing
- Most Awarded in Industry Internationally
- 500 K Students Trained
- 400+ Dedicated Staff & Experienced Professionals