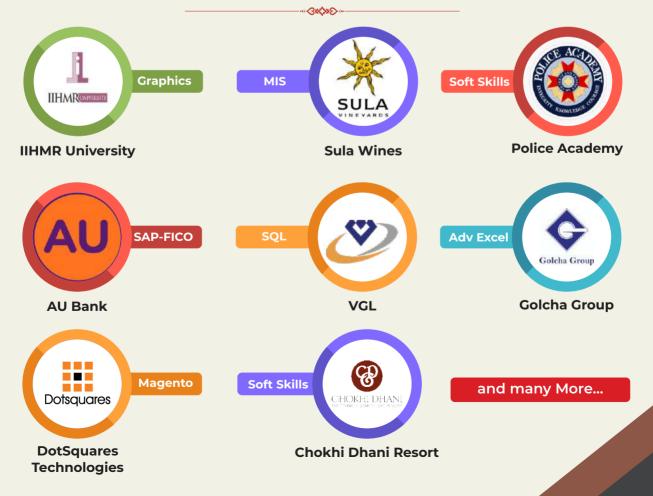

| AUTODESK'<br>AUTOCAD' | Adobe                 |                                             | logitech |  |
| EPSON     | SAMSUNG               | india's No 1 Job Sile |                                             | indeed   |  |
| many more |                       |                       |                                             |          |  |

### Certifications

## **Placement Readiness Program**

- Students to be interviewed by Professionals
- Soft Skills are polished
  Confidence Built Up
- Interview Étiquettes
  Pressing Sense
- Resume is prepared based on Industry standards
- Practical Knowledge of Job Portals
  Group Discussions
- Mock Interviews
  Aptitude Preparation & Test



#### Every 2nd Saturday

Complementary for SAMYAK Students











**Corporate Training** 





## Placement Drive

#### **Every 3rd Saturday**



- MNCs & Corporates reach out to SAMYAK with Vacancies
- Samyak get huge job vacancy data directly
- Samyak organises in house placement Drive
- Where Needed, Line Up in Corporate's Campus
- Students get offers on the spot
- Those who couldn't, Re-Work for next Drive





78496 Students Placed



Placement Readiness Program - Every 2nd Saturday Placement Drive Every 3rd Saturday

## Here's all you need



An Approximation of ₹ 10 - 12 lakh\*





## Area

Minimum 800 - 1200 sq ft Space required



## Vision

Make People Skilled and Job Ready



ROI

60% - 70%





## **Franchise Fees**

INR 5,00,000 + GST 15% Monthly Royalty On Revenue





Join Us as a Franchise Partner 74138 50777 | 74138 73777 | www.samyakinfotech.com



## All Roun