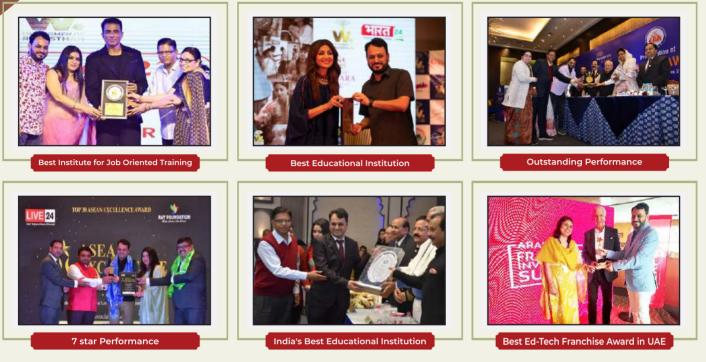

2024 from Purdue University, USA, with a concentration in Software Engineering and a minor in Business Economics.
- Professionally experienced in Software Engineering, Cloud Architecture, Technical Writing, and Teaching Assistance.
- 4+ years of hands-on technical experience across major tech companies such as Amazon Web Services (AWS) and Amazon Alexa, with a track record of impactful projects.
- Mentored and taught students at Purdue University in core CS topics, leading to academic and technical growth for 2000+ students.
- Passion to mentor and committed to make an impactful change towards skill upgrading worldwide.
- Awarded and recognised by various bodies in US & India for the work done towards society & in education field.



**Technical Director** 

#### Awards And Recognition 🏆



and many More...

#### **Media Coverage**

विचक रीड

जयपुर,(ब्यूरो): शिक्षक दिवस के उपलक्ष्य में आयोजित किए जाने वाले कार्यक्रमों की कडी में रविवार

हुआ। इस अवसर पर शिक्षा के विभिन्न स्तरों पर उल्लेखनीय

योगटान टेने वाले राजस्थान और बाहर से आप 100 से अधिक शिक्षकों का स्मृति चिन्ह भेंट कर एवं शॉल ओढ़ाकर

सार्वजनिक अभिनंदन किया गया। इस अवसर पर सम्यक

एजुकेशन एंड चेरिटेबल ट्रस्ट के फाउंडर मनीप मित्तल

डायरेक्टर (ऑपरेशंस) शीतल, प्रबंधक महीप राठौड़ एवं

देवेंद्र राठौड़ उपस्थित थे। समारोह का मुख्य आकर्षण

प्रसिद्ध टीवी अभिनेता नवीन शर्मा रहे। फाउंडर मनीष

मित्तल ने बताया कि पिछले एक दशक से अधिक समय से समाज में कंप्यूटर और तकनीकी शिक्षा देने के क्रम में

संस्थान ने यह मुहिम शुरू को, जिसके अन्तर्गत शिक्षा के

माध्यम से समाज को संशक्त और विकसित बनाने में जुटे

Teacher's Dav Cele

शिक्षकों का अभिन