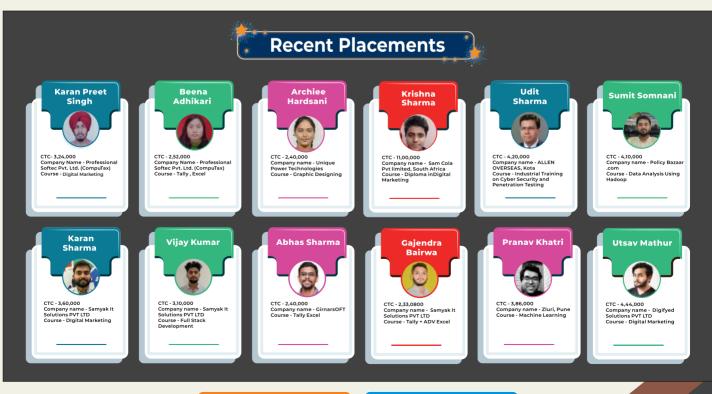

78496 Students Placed

Placement Readiness Program - Every 2nd Saturday Placement Drive Every 3rd Saturday