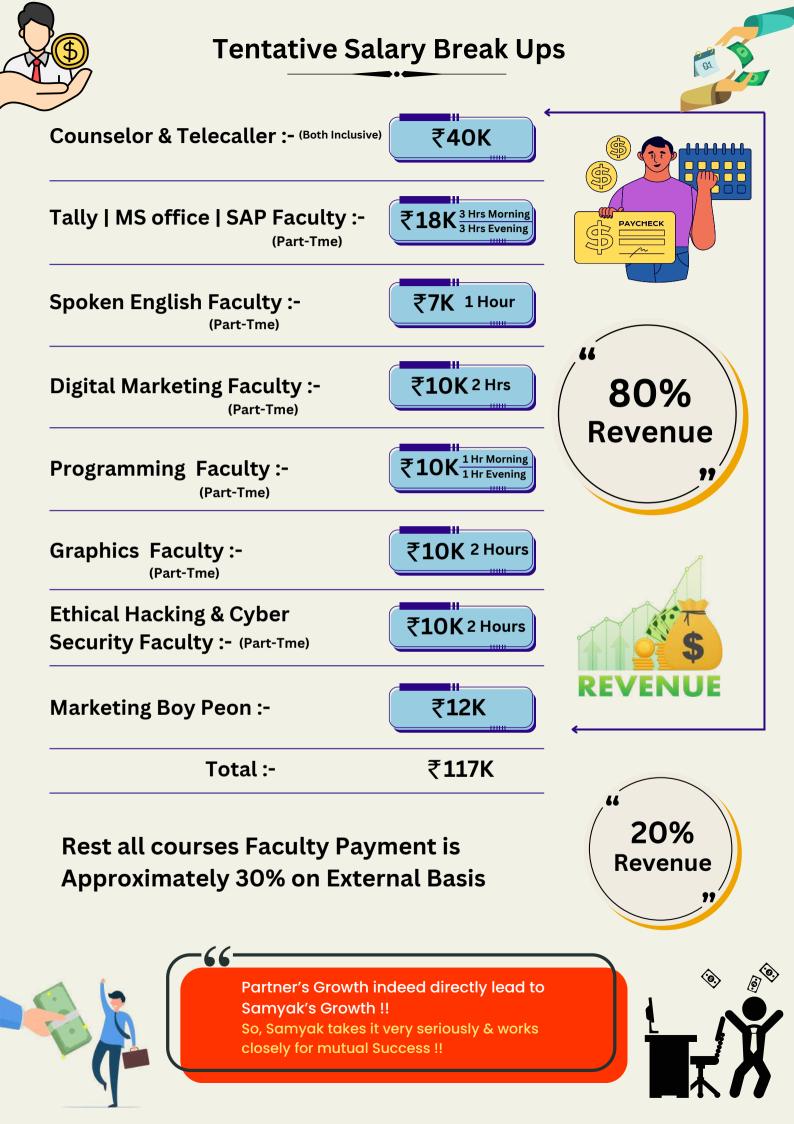

| <b>OPEX (Operational Expenses)</b> |         |           |                        |
|------------------------------------|---------|-----------|------------------------|
| Type Of Expenses                   | Monthly | Yearly    | Total Yearly Revenue   |
| Building Rent                      | 75,000  | 900,000   | 7,488,000              |
| Elec. / Internet Bills             | 20,000  | 240,000   |                        |
| Staff Salaries                     | 117,000 | 1,404,000 | Approx. Yearly Profit  |
| Miscellaneous                      | 10,000  | 120,000   | 3,700,800              |
| Total Expenses                     | 222,000 | 2,664,000 | Approx. Monthly Profit |
| Brand Royalty (15%)                | 93,600  | 1,123,200 | 308,400                |